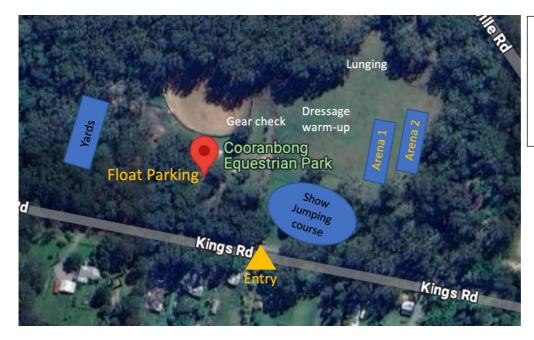

# WATAGAN EQUESTRIAN CLUB

Dressage & Showjumping Training Day

Cooranbong Equestrian Grounds (King Street) Sunday 24th March 2024

<u>www.watagan.org.au</u> wec@live.c

Thank you to our generous sponsors for providing prizes for the dressage competition

The map is provided as a guide to what we have planned for the day. However, the upcoming weather may necessitate changes.